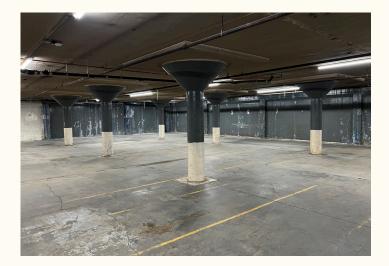

#### **UNIT G05** 5,360SF AVAILABLE FOR LEASE

# Portland's Creative Industrial Community

Courtesy to brokers

- 8'-FT LED lighting fixtures throughout.
- Water supply stubbed into space.
- Natural gas available.
- Double door entry suitable for forklift access.
- Easy access to exterior loading.
- Fully sprinklered.
- Concrete floor and ceiling.
- Approx. 9' clear ceiling.
- Bottom of truss is 12'-6" clear of the floor

Unit G05 Available Now \$3000/mo gross inquiries@generalindustry.com