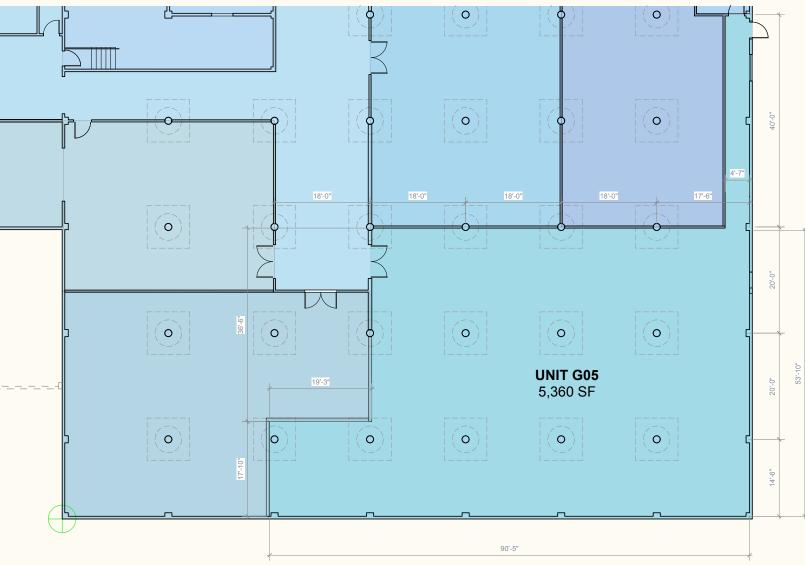

#### **UNIT G05** 5,360SF AVAILABLE FOR LEASE

### UNIT G05

## 5,360SF AVAILABLE FOR LEASE

© 2023 GENERAL INDUSTRY. SUBJECT TO CHANGE WITHOUT NOTICE

#### Unit G05 Available Now

\$3000/mo gross

inquiries@generalindustry.com