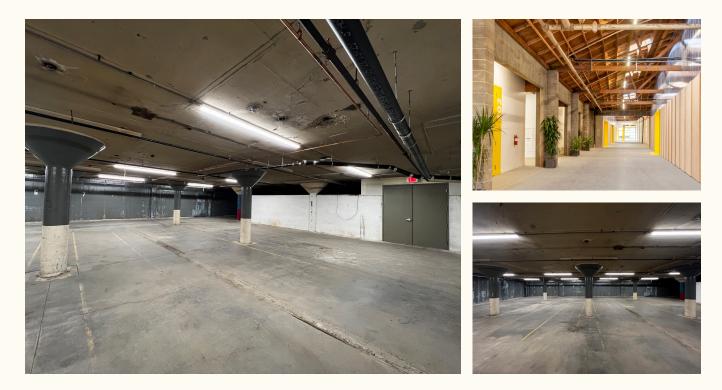

#### **UNIT G05** 5,360SF AVAILABLE FOR LEASE

# Portland's Creative Industrial Community

Courtesy to brokers

- 8'-FT LED lighting fixtures throughout.
- Water supply stubbed into space.
- Natural gas available.
- Double door entry suitable for forklift access.
- Easy access to exterior loading.
- Fully sprinklered.
- Concrete floor and ceiling.
- Approx. 9' clear ceiling.
- Bottom of truss is 12'-6" clear of the floor

Unit G05 Available Now \$3000/mo gross inquiries@generalindustry.com